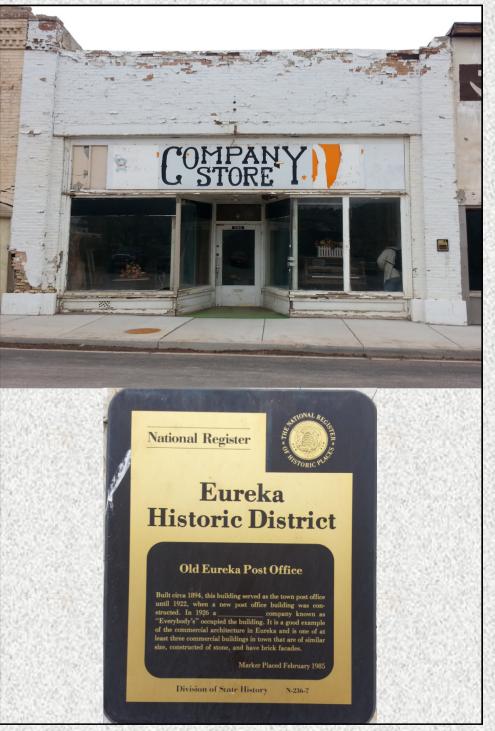

## Tintic Silver Festival Walking Tour Game

Walk to the locations inside of this booklet, fill in the blank on each plaque and turn the booklet in by 2 p.m. at our booth at the Eureka City Hall for a chance to win a prize. Winner will be announced at our Ice Cream Social August 16th at 7 p.m.