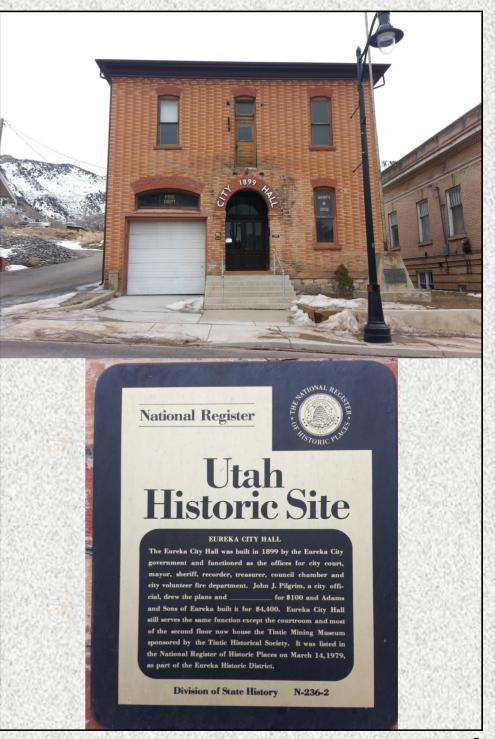

Division of State History N-236

Orrin Porter Rockwell's cabin was his ranch home, originally located 20 miles southwest on his Cherry Creek ranch. It is an excellent example of early frontier life in Utah. Porter Rockwell was a familiar figure in Eureka's history, many of his colorful deeds are reported to have happened right here in Utah's West Dessert. Rockwell's cabin was saved from destruction and relocated to Eureka's historic Main Street.