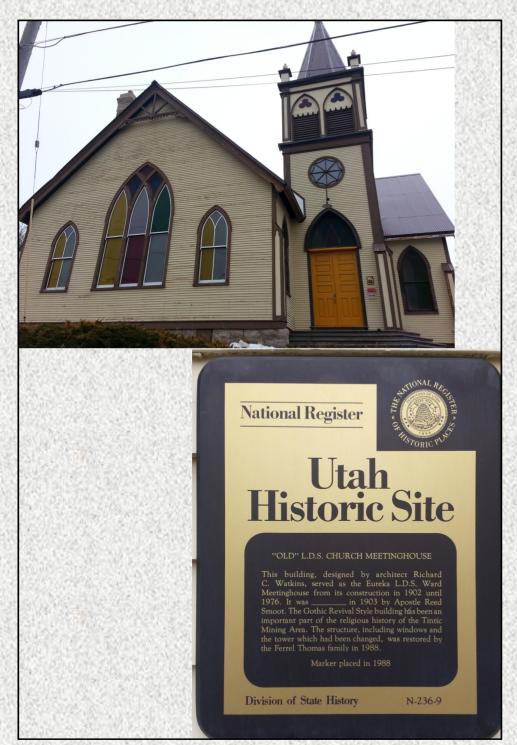

## Tintic Silver Festival Walking Tour Game

Walk to the locations inside of this booklet, fill in the blank on each plaque and turn the booklet in by 2 p.m. at our booth at the Eureka City Hall for a chance to win a prize. Winner will be announced at our Ice Cream Social August 16th at 7 p.m.

| NAME:         |  |  |
|---------------|--|--|
| PHONE NUMBER: |  |  |











EUREKA UNITED METHODIST CHURCH

Constructed in 1891 with funds secured from local Methodists and the Mission Conference of 1890, this building is important in documenting the religious life of Eureka and Tintic. Methodism began in Tintic when Dr. Thomas C. liff visited and preached on June 18, 1890. Reverend W. A. Hunt was appointed first pastor and \_\_\_\_\_\_\_\_\_ by Dr. J. D. Gillian who finished the church structure. The Gothic style tower houses the original bell. It was listed in the National Register of Historic Places on March 14, 1979 as part of the Eureka Historic District.

Division of State History N-236









Orrin Porter Rockwell's cabin was his ranch home, originally located 20 miles southwest on his Cherry Creek ranch. It is an excellent example of early fron