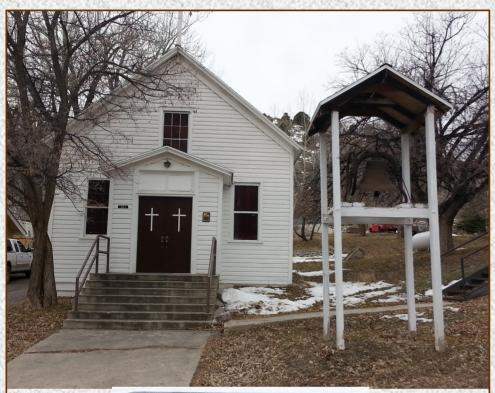

| NAME:         |  |  |
|---------------|--|--|
| PHONE NUMBER: |  |  |

EUREKA UNITED METHODIST CHURCH

Constructed in 1891 with funds secured from local Methodists and the Mission Conference of 1890, this building is important in documenting the religious life of Eureka and Tintic. Methodism began in Tintic when Dr. Thomas C. liff visited and preached on June 18, 1890. Reverend W. A. Hunt was appointed first pastor and \_\_\_\_\_\_\_\_\_ by Dr. J. D. Gillian who finished the church structure. The Gothic style tower houses the original bell. It was listed in the National Register of Historic Places on March 14, 1979 as part of the Eureka Historic District.