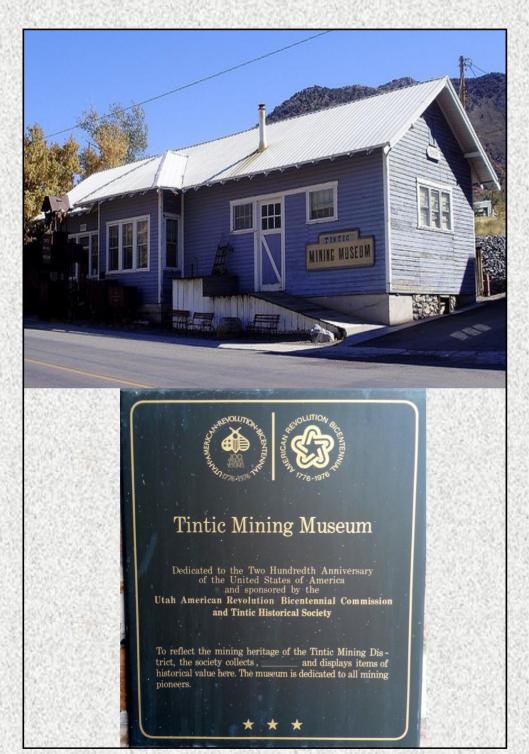

## Tintic Silver Festival Walking Tour Game

Walk to the locations inside of this booklet, fill in the blank on each plaque and turn the booklet in by 2 p.m. at our booth at the Eureka City Hall for a chance to win a prize. Winner will be announced at our Ice Cream Social August 16th at 7 p.m.