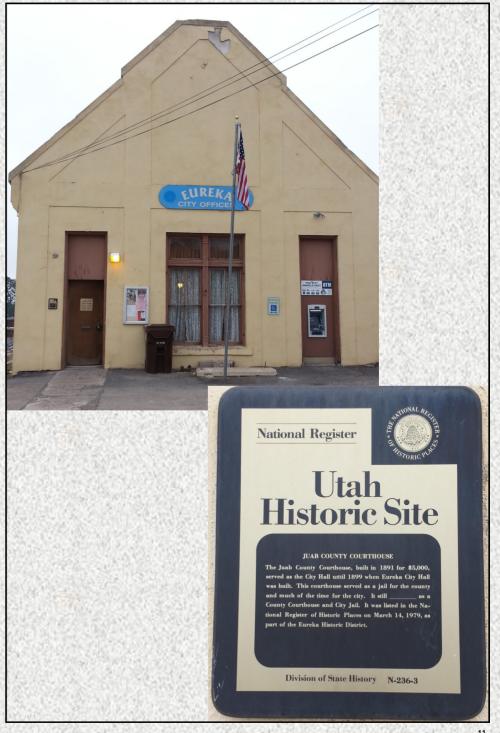

Division of State History N-236

Orrin Porter Rockwell's cabin was his ranch home, originally located 20 miles southwest on his Cherry Creek ranch. It is an excellent example of early frontier life in Utah. Porter Rockwell was a familiar figure in Eureka's history, many of his colorful deeds are reported to have happened right here in Utah's West Dessert. Rockwell's cabin was saved from destruction and relocated to Eureka's historic Main Street.