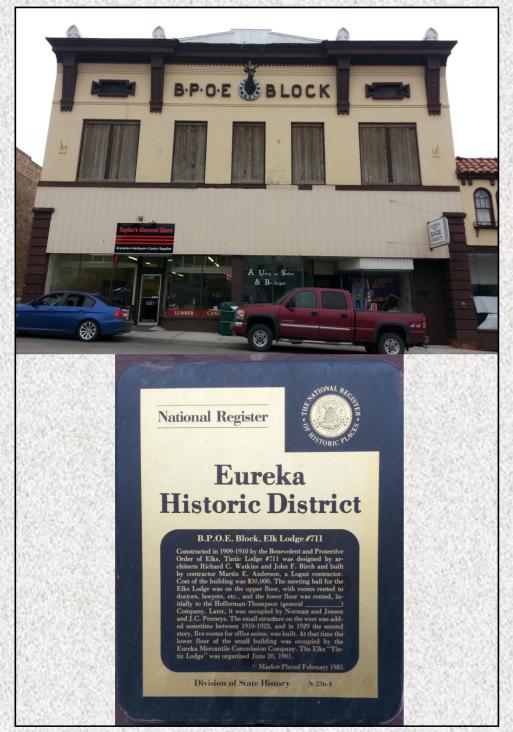

## Tintic Silver Festival Walking Tour Game

Walk to the locations inside of this booklet, fill in the blank on each plaque and turn the booklet in by 2 p.m. at our booth at the Eureka City Hall for a chance to win a prize. Winner will be announced at our Ice Cream Social August 16th at 7 p.m.