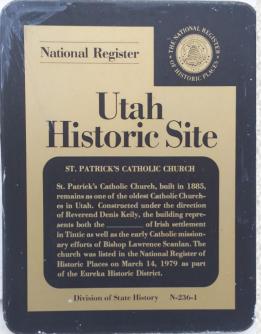

| NAME:         |  |  |
|---------------|--|--|
| PHONE NUMBER: |  |  |

EUREKA UNITED METHODIST CHURCH

Constructed in 1891 with funds secured from local Methodists and the Mission Conference of 1890, this building is important in documenting the religious life of Eureka and Tintic. Methodism began in Tintic when Dr. Thomas C. liff visited and preached on June 18, 1890. Reverend W. A. Hunt was appointed first pastor and \_\_\_\_\_\_\_\_\_ by Dr. J. D. Gillian who finished the church structure. The Gothic style tower houses the original bell. It was listed in the National Register of Historic Places on March 14, 1979 as part of the Eureka Historic District.