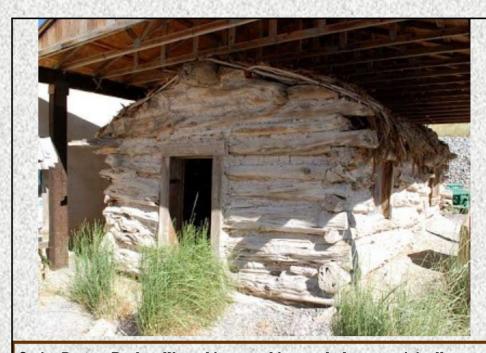

Division of State History N-236

Orrin Porter Rockwell's cabin was his ranch home, originally located 20 miles southwest on his Cherry Creek ranch. It is an excellent example of early frontier life in Utah. Porter Rockwell was a familiar figure in Eureka's history, many of his colorful deeds are reported to have happened right here in Utah's West Dessert. Rockwell's cabin was saved from destruction and relocated to Eureka's historic Main Street.