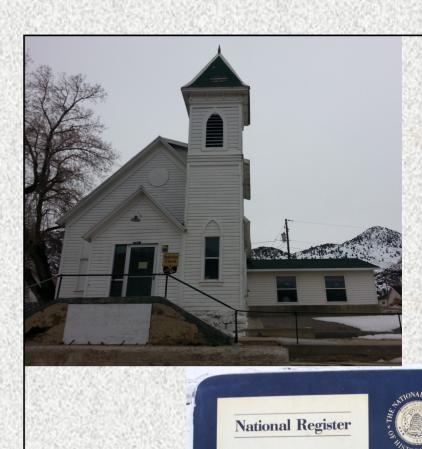

| NAME:         |  |  |
|---------------|--|--|
| PHONE NUMBER: |  |  |

EUREKA UNITED METHODIST CHURCH

Constructed in 1891 with funds secured from local Methodists and the Mission Conference of 1890, this building is important in documenting the religious life of Eureka and Tintic. Methodism began in Tintic when Dr. Thomas C. liff visited and preached on June 18, 1890. Reverend W. A. Hunt was appointed first pastor and \_\_\_\_\_\_\_\_\_ by Dr. J. D. Gillian who finished the church structure. The Gothic style tower houses the original bell. It was listed in the National Register of Historic Places on March 14, 1979 as part of the Eureka Historic District.